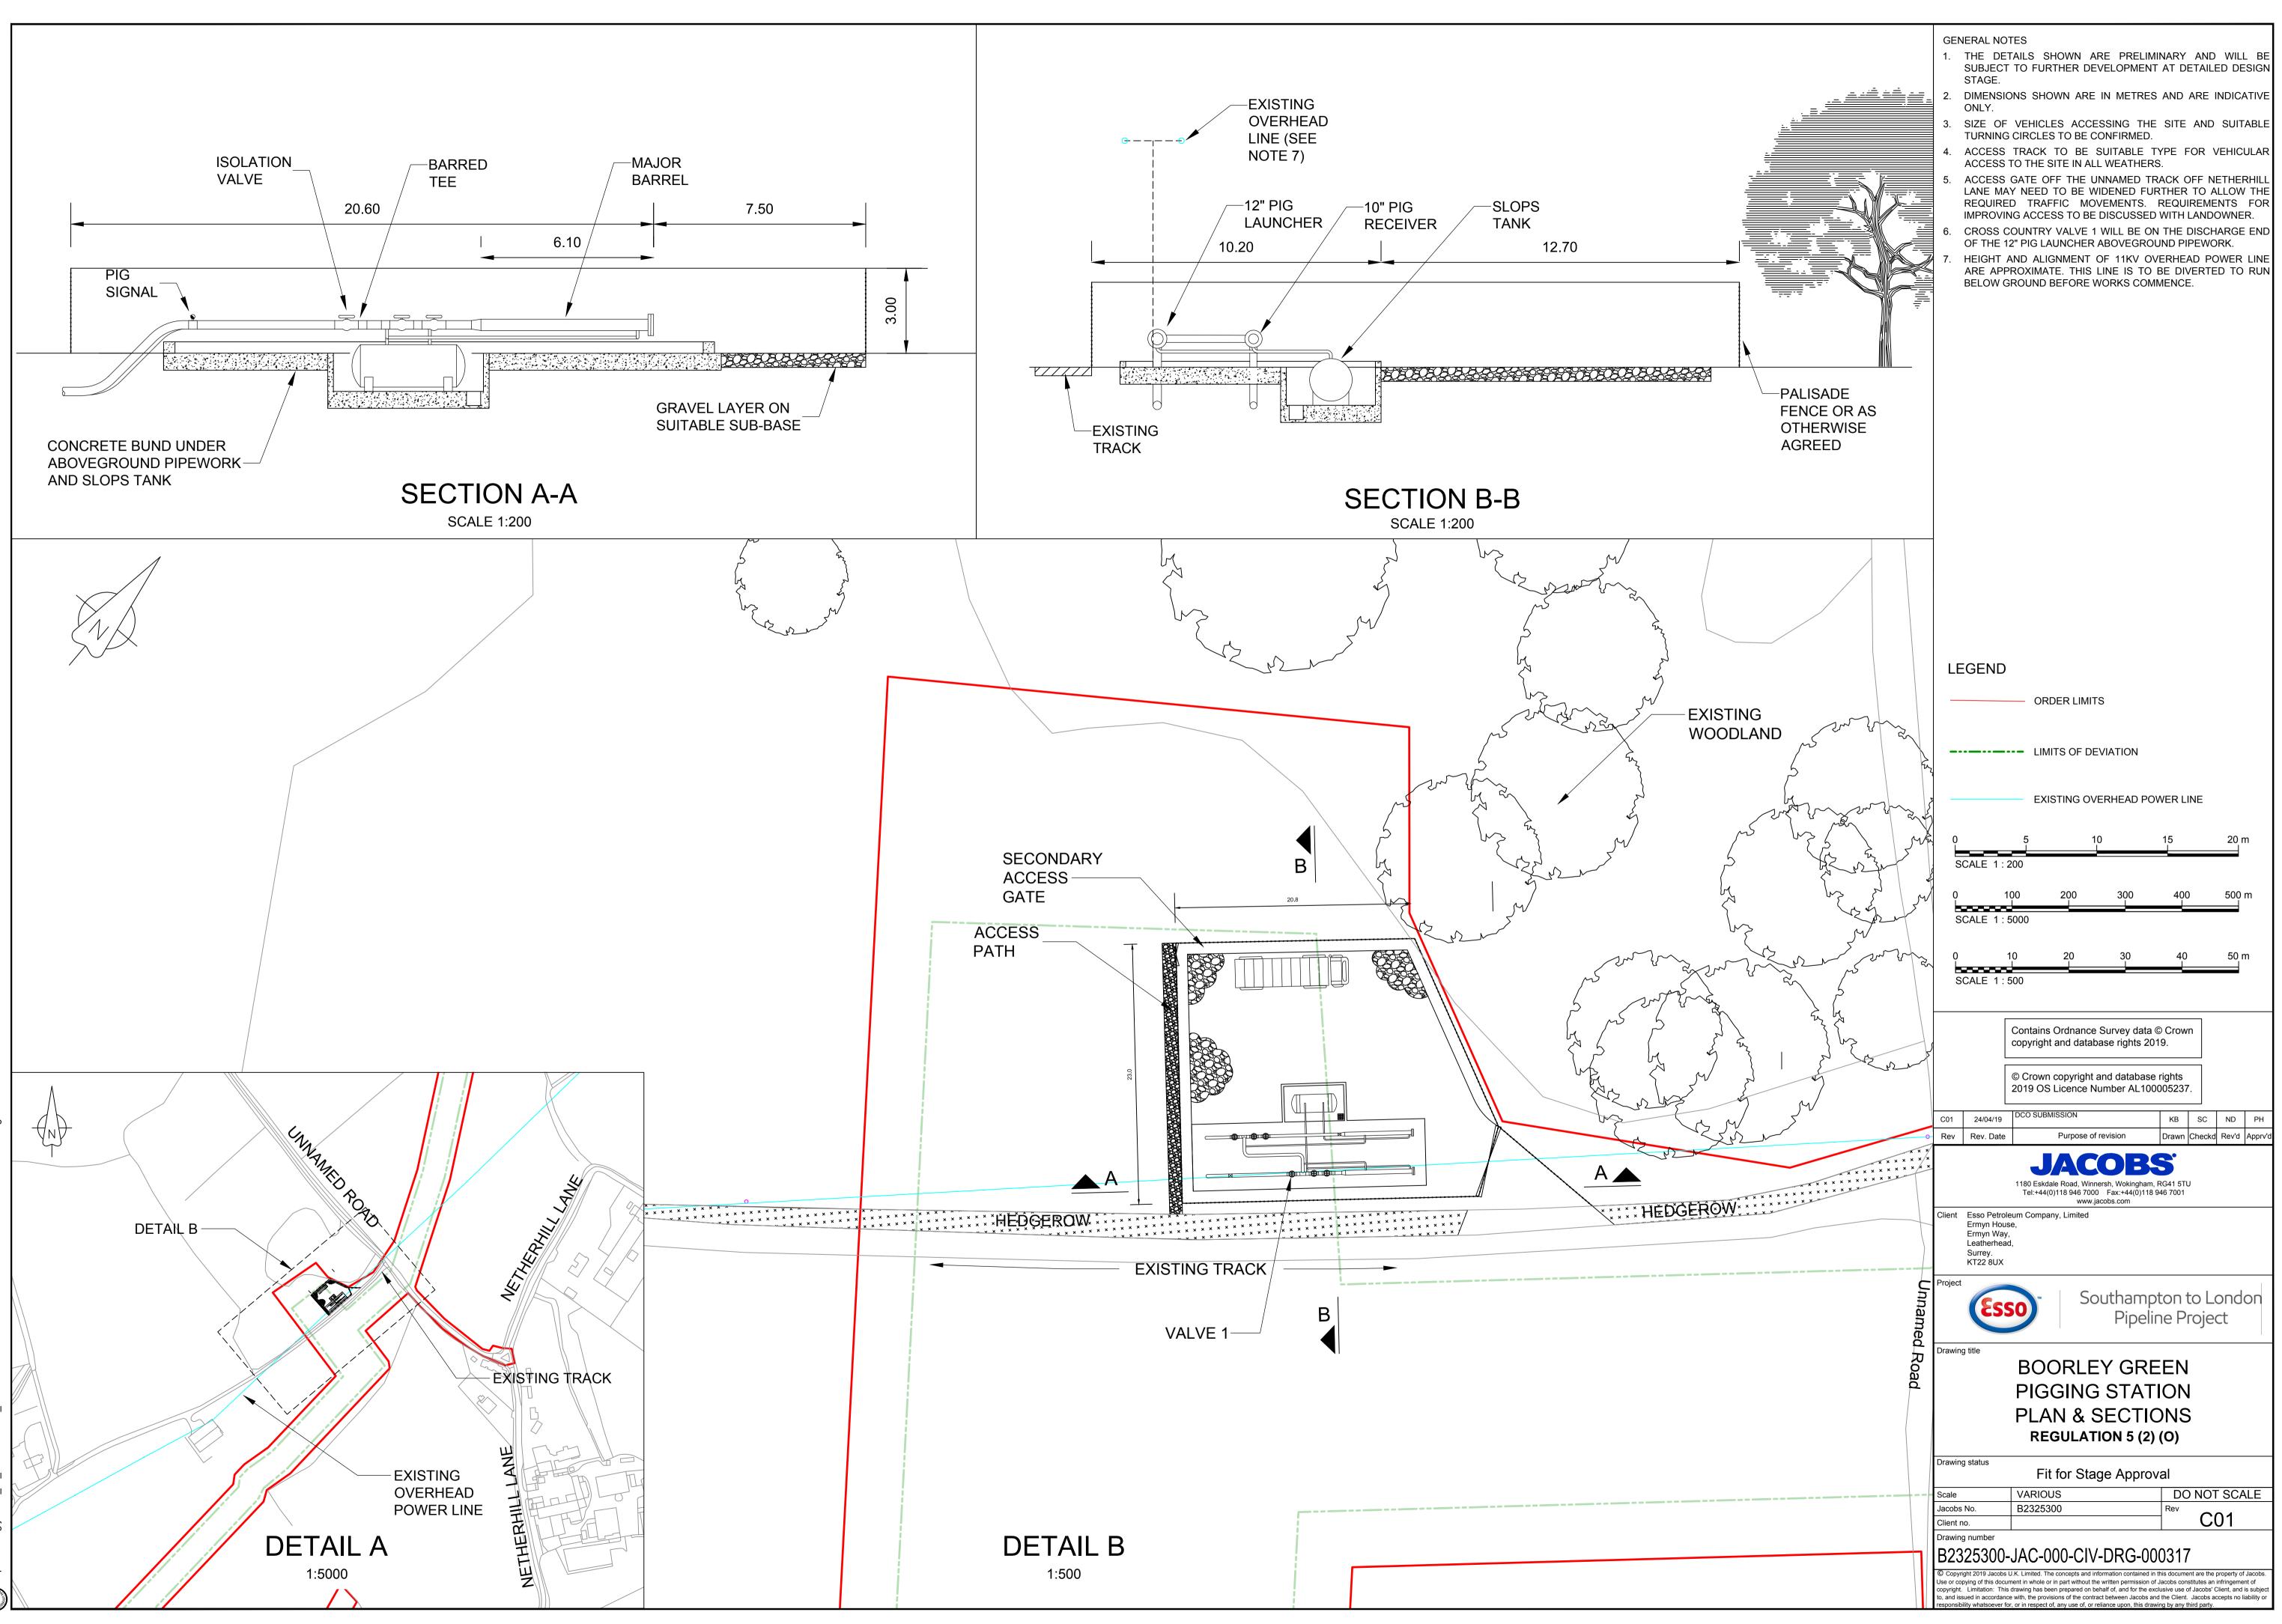

\pwworking\jacobs\_uk\_water&utilities\_ss4\avilam\dms33513\B2325300-JAC-000-CIV-DRG-000317.dwg - 24/04/2019 16:29:18 - A3-Hill Farm - /

(This page has been left intentionally blank)