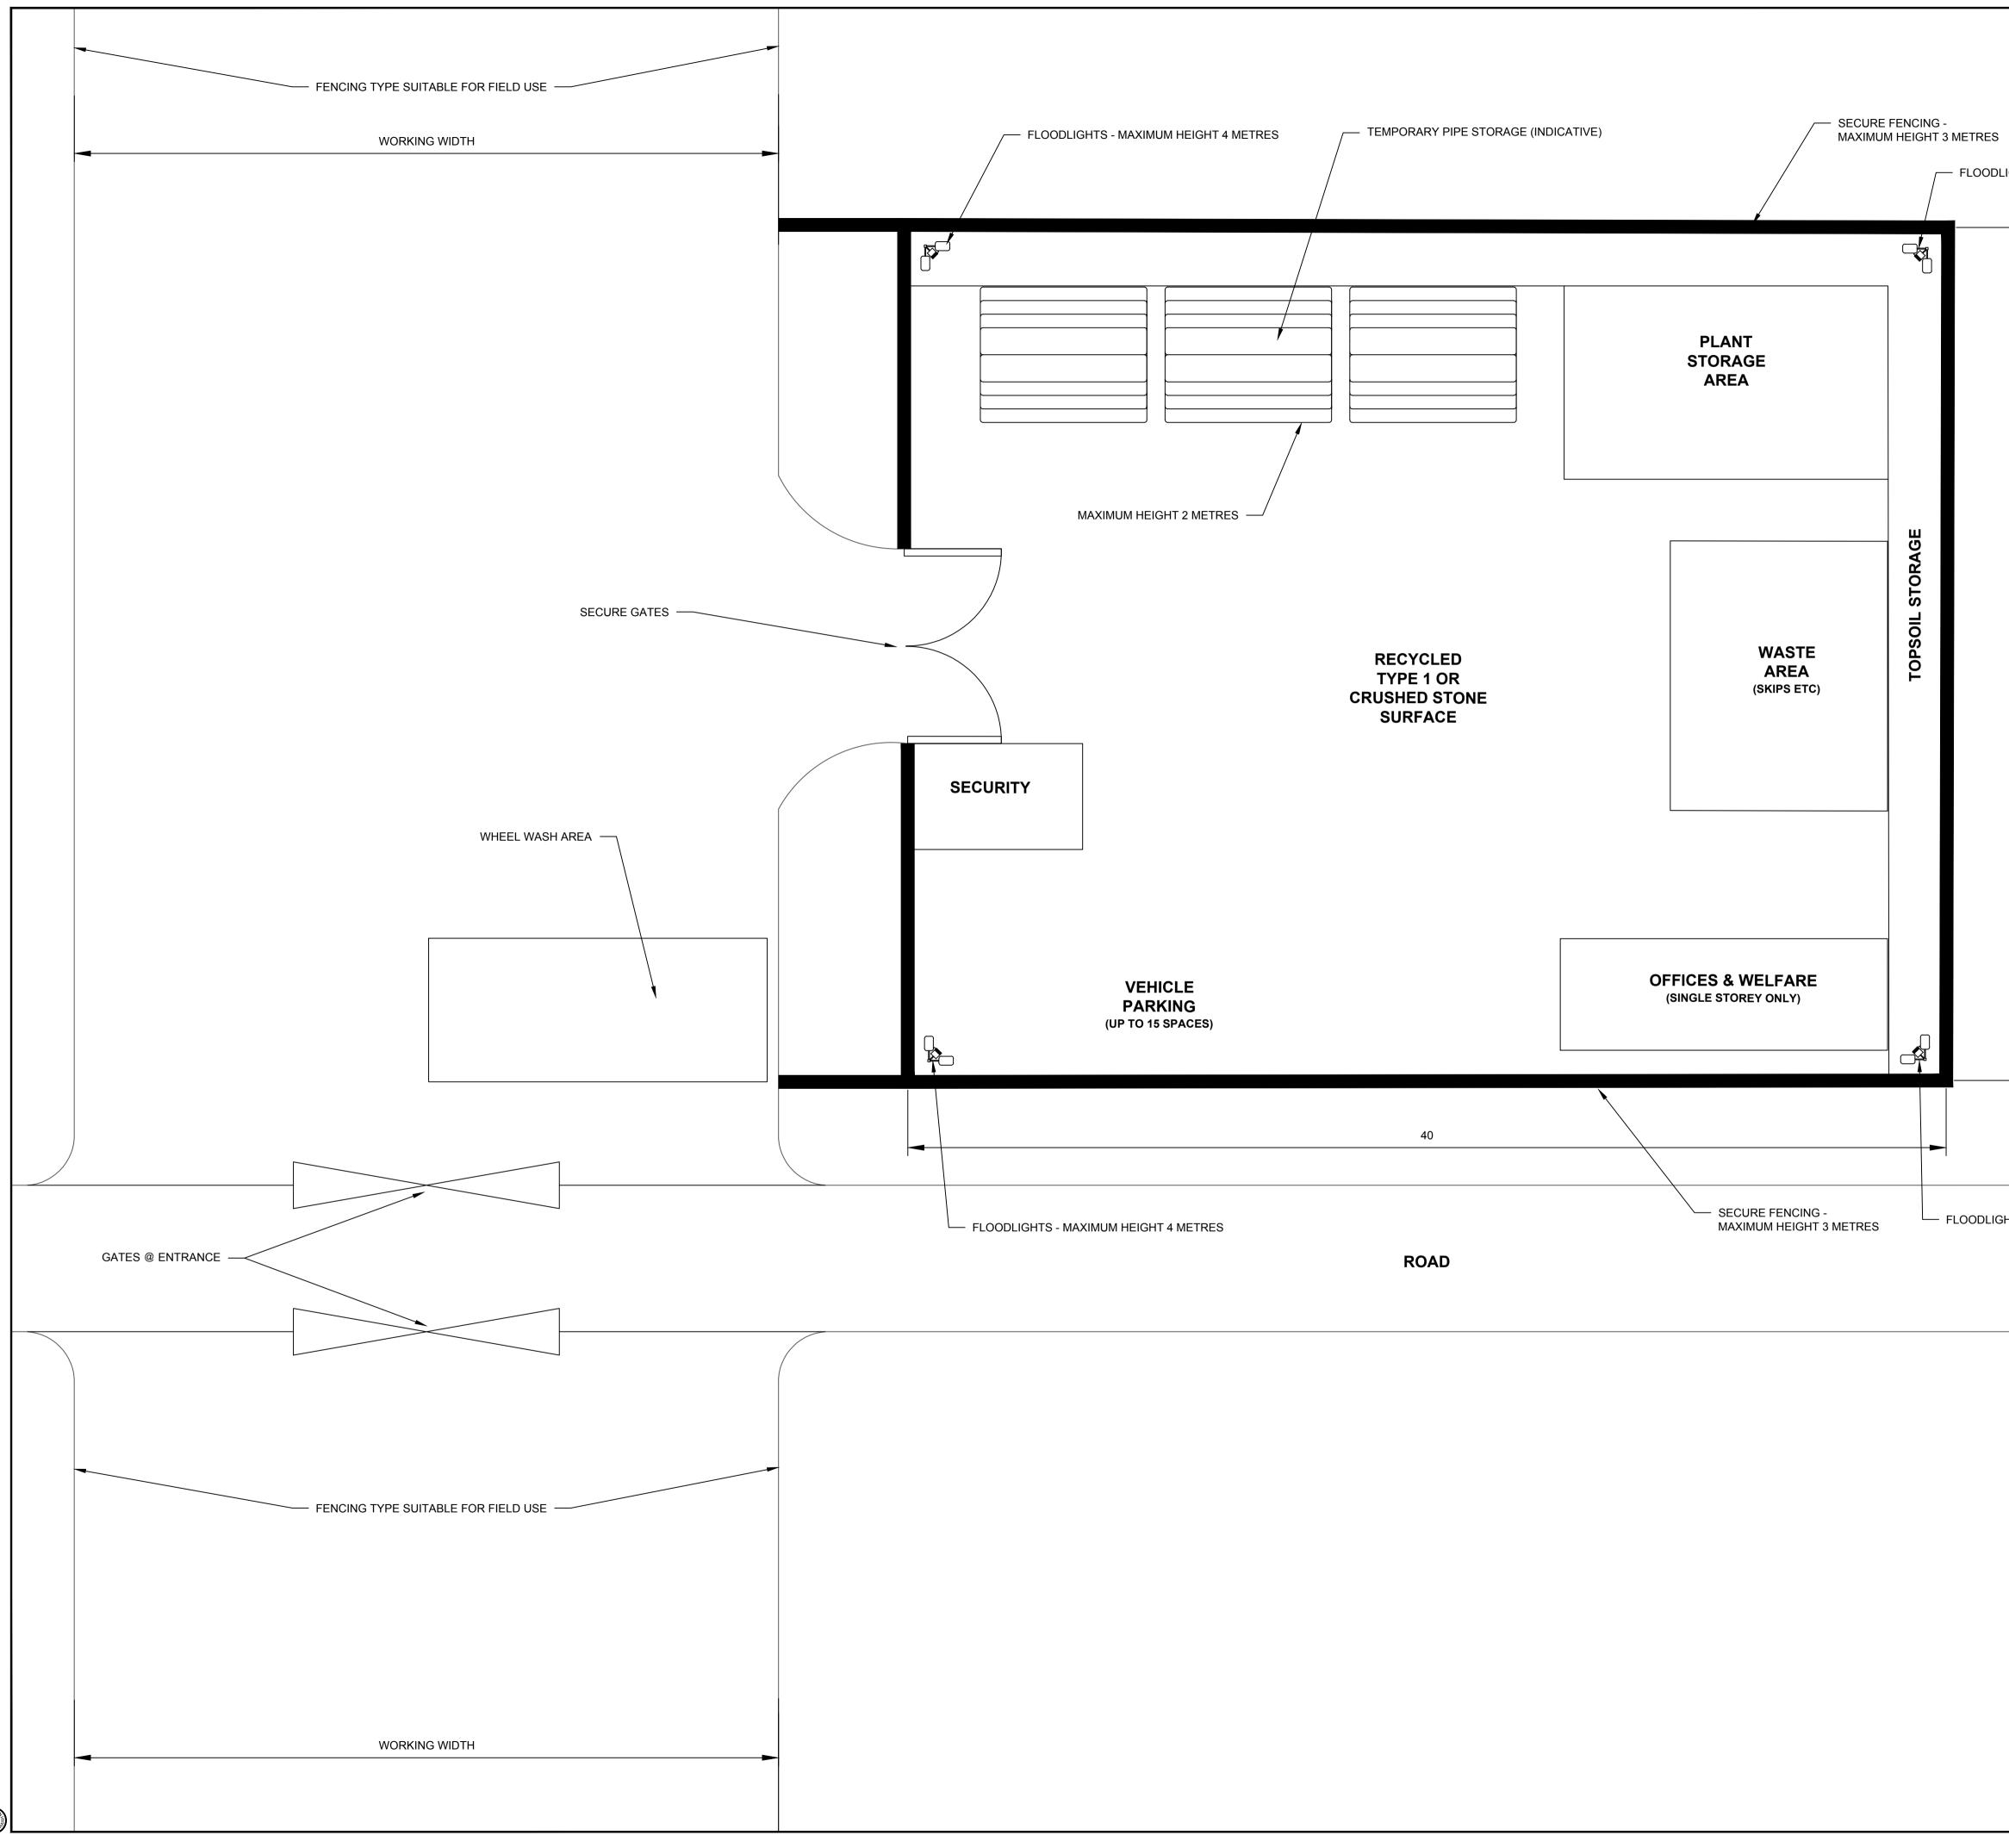

## Contents

B2325300-JAC-000-CIV-DRG-000328 - Four Marks Pressure Transducer Indicative Plan & Sections B2325300-JAC-000-CIV-DRG-005316 Typical Logistics Hub B2325300-JAC-000-CIV-DRG-005314 Typical Construction Compound 40m X 30m B2325300-JAC-000-CIV-DRG-000305 - Cross Country Valve Typical Compound Plan & Sections B2325300-JAC-000-CIV-DRG-000317 - Boorley Green Pigging Station Plan & Sections

TO SUIT SITE AVAILABLITY

MAXIMUM HEIGHT 3 METRES

\_\_\_\_

C:\pwworking\jacobs\_uk\_water&utilities\_ss4\boatenk\dms40807\B2325300-JAC-000-CIV-DRG-005314.dwg - 03/05/2019 12:07:25 - Typical Construction Compound - boa

\_\_\_\_

|                                  | NOTES                                                    |                                                                                                                                                                                         |                                                                                            |
|----------------------------------|----------------------------------------------------------|-----------------------------------------------------------------------------------------------------------------------------------------------------------------------------------------|--------------------------------------------------------------------------------------------|
|                                  |                                                          | NSIONS ARE IN METRES.                                                                                                                                                                   |                                                                                            |
|                                  |                                                          | HOWN IS INDICATIVE.                                                                                                                                                                     |                                                                                            |
|                                  |                                                          |                                                                                                                                                                                         |                                                                                            |
|                                  |                                                          |                                                                                                                                                                                         |                                                                                            |
|                                  |                                                          |                                                                                                                                                                                         |                                                                                            |
| LIGHTS - MAXIMUM HEIGHT 4 METRES | LEGEND                                                   |                                                                                                                                                                                         |                                                                                            |
|                                  |                                                          |                                                                                                                                                                                         |                                                                                            |
| <u>k</u>                         |                                                          | DEPICTS PIPE STORAGE ARE<br>(NOT TO SCALE).                                                                                                                                             | A                                                                                          |
|                                  |                                                          |                                                                                                                                                                                         |                                                                                            |
|                                  |                                                          |                                                                                                                                                                                         |                                                                                            |
|                                  |                                                          |                                                                                                                                                                                         |                                                                                            |
|                                  |                                                          |                                                                                                                                                                                         |                                                                                            |
|                                  |                                                          |                                                                                                                                                                                         |                                                                                            |
|                                  |                                                          |                                                                                                                                                                                         |                                                                                            |
|                                  |                                                          |                                                                                                                                                                                         |                                                                                            |
|                                  |                                                          |                                                                                                                                                                                         |                                                                                            |
|                                  |                                                          |                                                                                                                                                                                         |                                                                                            |
|                                  |                                                          |                                                                                                                                                                                         |                                                                                            |
|                                  |                                                          |                                                                                                                                                                                         |                                                                                            |
|                                  |                                                          |                                                                                                                                                                                         |                                                                                            |
|                                  |                                                          |                                                                                                                                                                                         |                                                                                            |
|                                  |                                                          |                                                                                                                                                                                         |                                                                                            |
|                                  |                                                          |                                                                                                                                                                                         |                                                                                            |
|                                  |                                                          |                                                                                                                                                                                         |                                                                                            |
|                                  |                                                          |                                                                                                                                                                                         |                                                                                            |
| 30                               |                                                          |                                                                                                                                                                                         |                                                                                            |
|                                  |                                                          |                                                                                                                                                                                         |                                                                                            |
|                                  |                                                          |                                                                                                                                                                                         |                                                                                            |
|                                  |                                                          |                                                                                                                                                                                         |                                                                                            |
|                                  |                                                          |                                                                                                                                                                                         |                                                                                            |
|                                  |                                                          |                                                                                                                                                                                         |                                                                                            |
|                                  |                                                          |                                                                                                                                                                                         |                                                                                            |
|                                  |                                                          |                                                                                                                                                                                         |                                                                                            |
|                                  |                                                          |                                                                                                                                                                                         |                                                                                            |
|                                  |                                                          |                                                                                                                                                                                         |                                                                                            |
|                                  |                                                          |                                                                                                                                                                                         |                                                                                            |
|                                  |                                                          |                                                                                                                                                                                         |                                                                                            |
|                                  |                                                          |                                                                                                                                                                                         |                                                                                            |
|                                  |                                                          |                                                                                                                                                                                         |                                                                                            |
|                                  |                                                          |                                                                                                                                                                                         |                                                                                            |
|                                  |                                                          |                                                                                                                                                                                         |                                                                                            |
|                                  |                                                          |                                                                                                                                                                                         |                                                                                            |
|                                  |                                                          |                                                                                                                                                                                         |                                                                                            |
|                                  |                                                          |                                                                                                                                                                                         |                                                                                            |
|                                  |                                                          |                                                                                                                                                                                         |                                                                                            |
|                                  |                                                          |                                                                                                                                                                                         |                                                                                            |
|                                  |                                                          |                                                                                                                                                                                         |                                                                                            |
|                                  | -                                                        |                                                                                                                                                                                         |                                                                                            |
| GHTS - MAXIMUM HEIGHT 4 METRES   |                                                          |                                                                                                                                                                                         |                                                                                            |
|                                  |                                                          |                                                                                                                                                                                         |                                                                                            |
|                                  | C01 03/05/19                                             | DCO SUBMISSION                                                                                                                                                                          | KB PW SC PH                                                                                |
|                                  | Rev Rev. Date                                            | Purpose of revision                                                                                                                                                                     | Drawn Checkd Rev'd Apprv'd                                                                 |
|                                  |                                                          | JACOBS                                                                                                                                                                                  | <b>~</b>                                                                                   |
|                                  |                                                          | 1180 Eskdale Road, Winnersh, Wokingham,                                                                                                                                                 | <b>R</b> G41 5TU                                                                           |
|                                  |                                                          | Tel:+44(0)118 946 7000 · Fax:+44(0)118 9<br>www.jacobs.com                                                                                                                              |                                                                                            |
|                                  | Client Esso Petrol<br>Ermyn Hou                          | eum Company, Limited                                                                                                                                                                    |                                                                                            |
|                                  | Ermyn Way<br>Leatherhea                                  | ,                                                                                                                                                                                       |                                                                                            |
|                                  | Surrey.<br>KT22 8UX                                      |                                                                                                                                                                                         |                                                                                            |
|                                  | Project                                                  |                                                                                                                                                                                         |                                                                                            |
|                                  | See                                                      | Southamp                                                                                                                                                                                | ton to London<br>ne Project                                                                |
|                                  | 23                                                       | Pipelir                                                                                                                                                                                 | ne Project                                                                                 |
|                                  | Drawing title                                            |                                                                                                                                                                                         |                                                                                            |
|                                  |                                                          | TYPICAL                                                                                                                                                                                 |                                                                                            |
|                                  | CON                                                      | STRUCTION CO                                                                                                                                                                            |                                                                                            |
|                                  |                                                          | 40M X 30M                                                                                                                                                                               |                                                                                            |
|                                  | _                                                        |                                                                                                                                                                                         |                                                                                            |
|                                  |                                                          | REGULATION 5 (                                                                                                                                                                          | ∠) (U)                                                                                     |
|                                  | Drawing status                                           | Fit for Stage Approv                                                                                                                                                                    | val                                                                                        |
|                                  | Scale                                                    | NTS                                                                                                                                                                                     | DO NOT SCALE                                                                               |
|                                  | Jacobs No.                                               | B2325300                                                                                                                                                                                | Rev C01                                                                                    |
|                                  | Client no.<br>Drawing number                             |                                                                                                                                                                                         |                                                                                            |
|                                  |                                                          | -JAC-000-CIV-DRG-00                                                                                                                                                                     | 5314                                                                                       |
| NOT TO SCALE                     | C Copyright 2019 Jacobs<br>Use or copying of this docu   | U.K. Limited. The concepts and information contained in<br>iment in whole or in part without the written permission of                                                                  | this document are the property of Jacobs.<br>Jacobs constitutes an infringement of         |
|                                  | copyright. Limitation: This to, and issued in accordance | s drawing has been prepared on behalf of, and for the exc<br>ce with, the provisions of the contract between Jacobs an<br>or, or in respect of, any use of, or reliance upon, this draw | clusive use of Jacobs' Client, and is subject d the Client. Jacobs accepts no liability or |
|                                  |                                                          |                                                                                                                                                                                         | به است رد . ر. ن                                                                           |