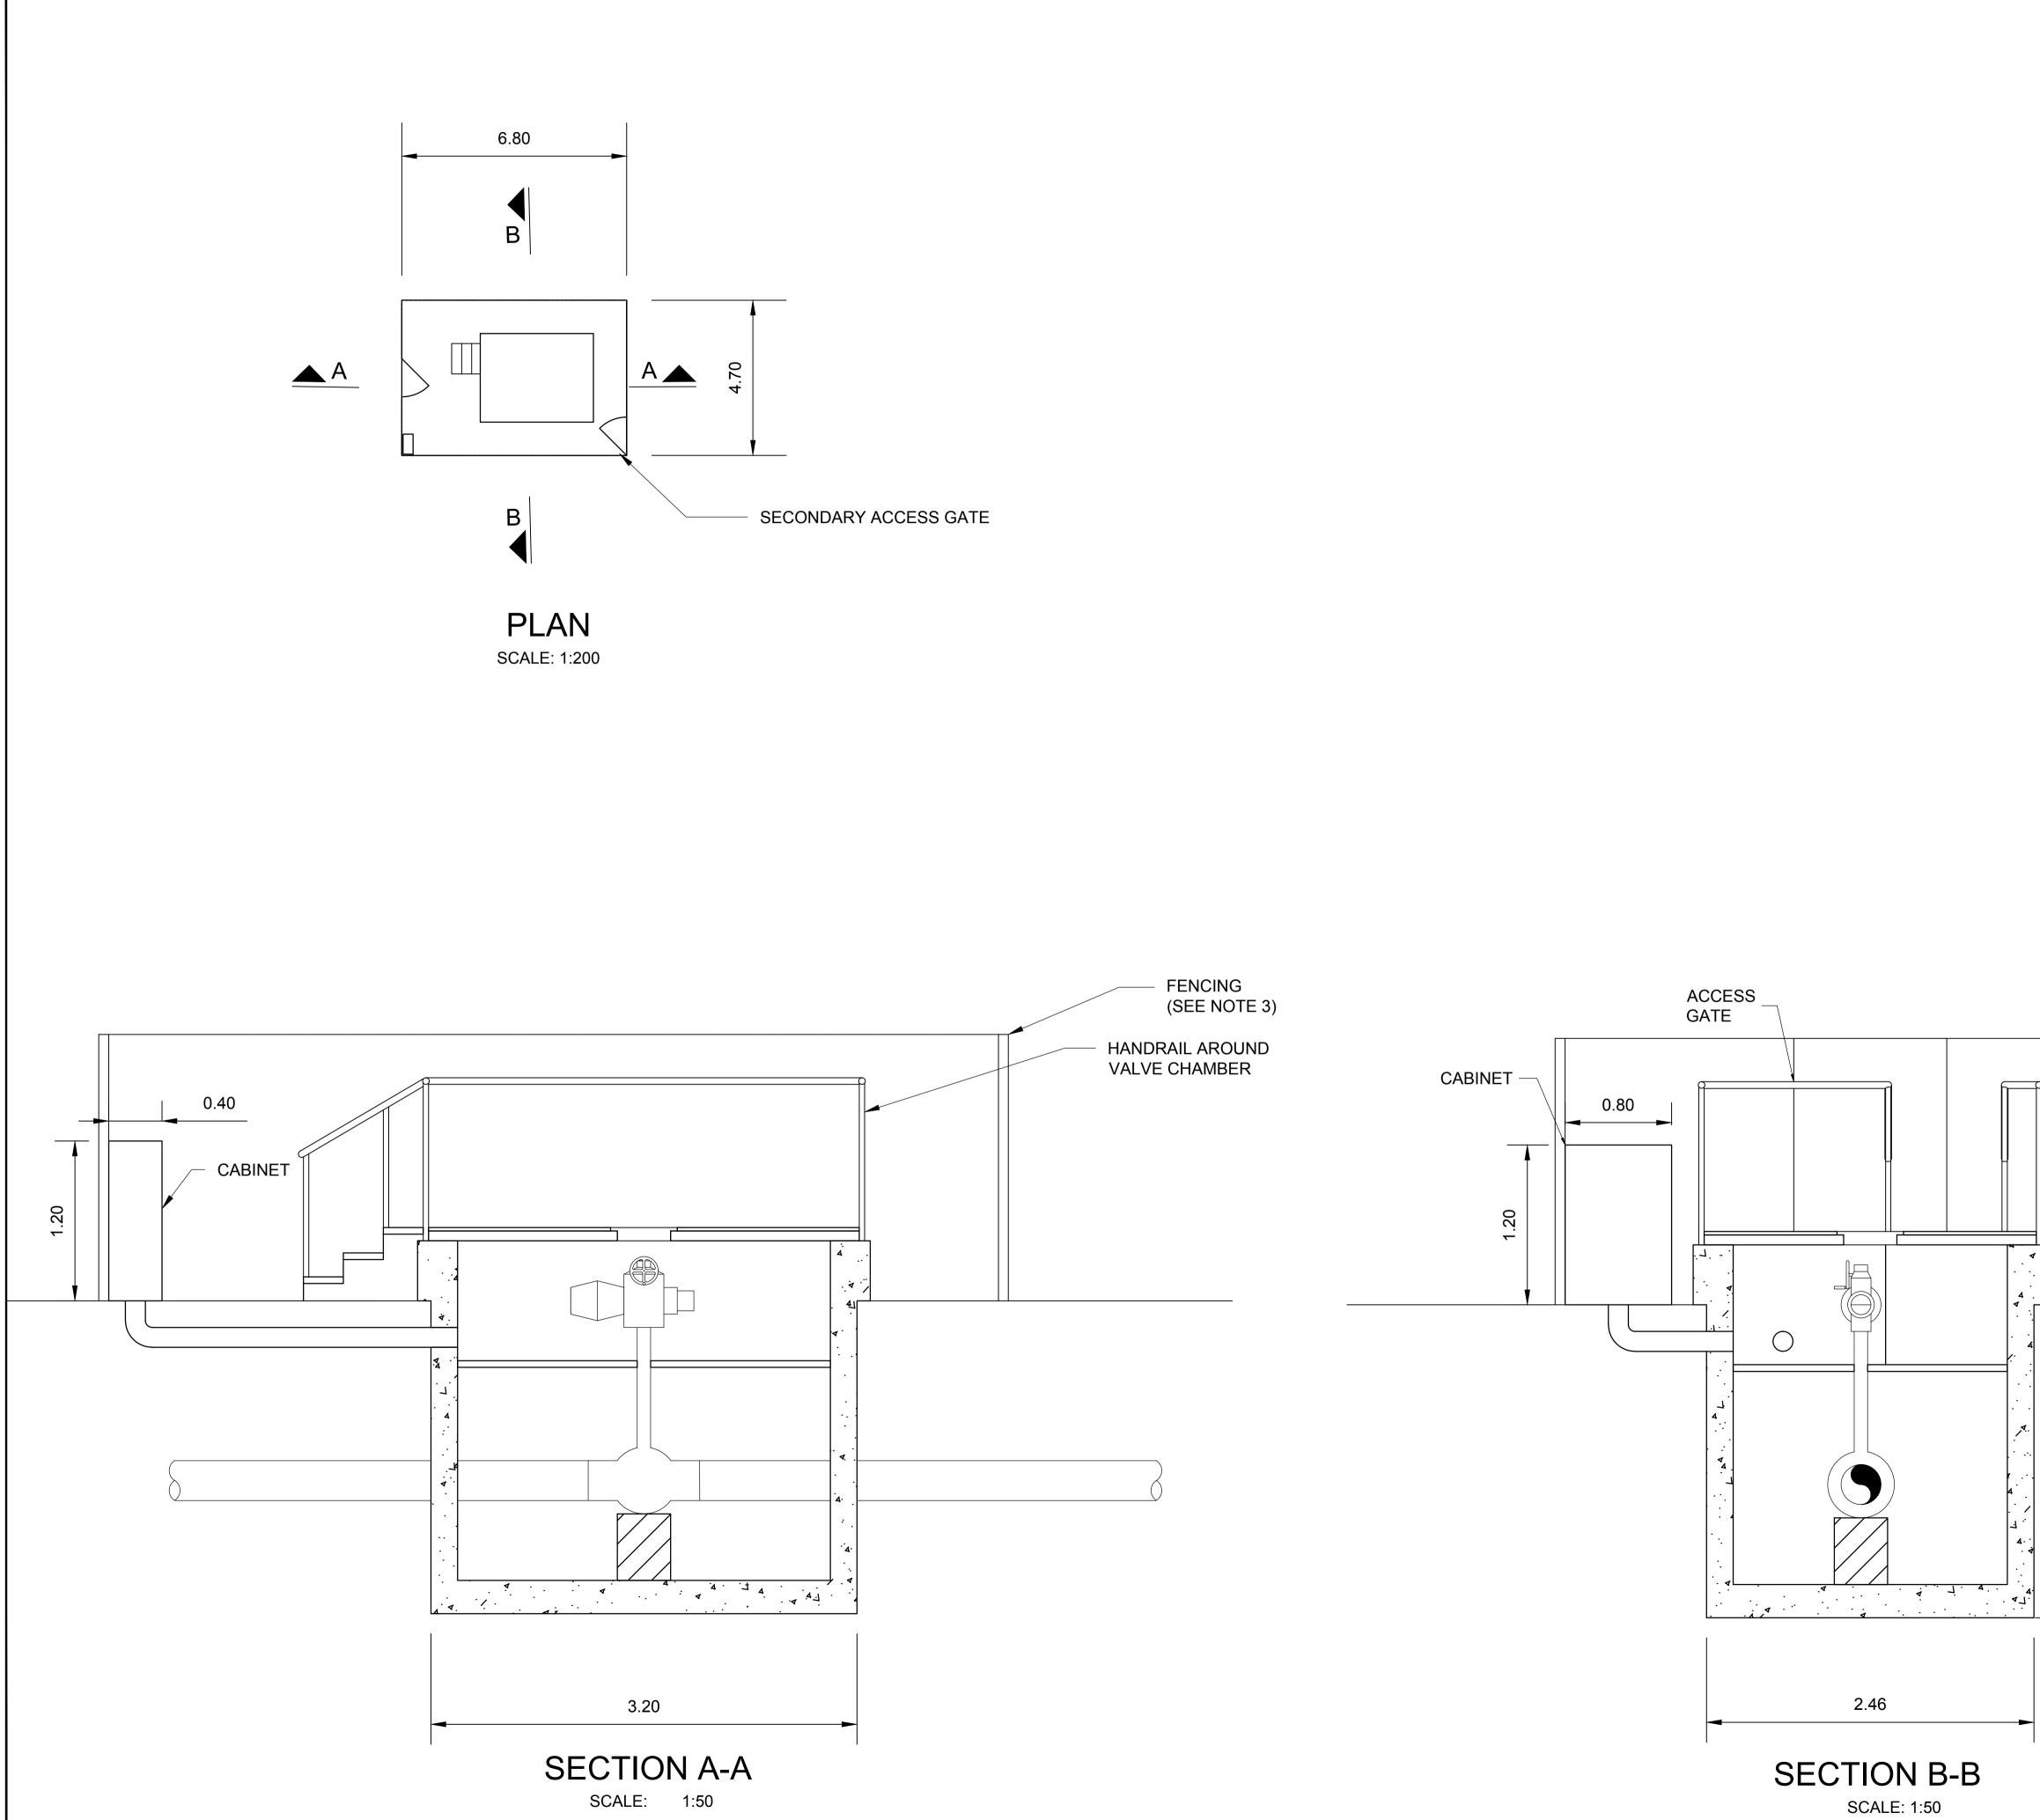

\_\_\_\_

—

|      | <ul> <li>GENERAL NOTES</li> <li>1. THE DETAILS SHOWN ARE PRELIMINARY AND INDICATIVE FOR<br/>THE PURPOSES OF ASSESSING REQUIRED SPACE AND<br/>ENVIRONMENTAL IMPACTS. THEY ARE SUBJECT TO FURTHER<br/>DEVELOPMENT AT FEED AND DETAILED DESIGN STAGE.</li> <li>2. DIMENSIONS SHOWN ARE IN METRES AND ARE INDICATIVE<br/>ONLY.</li> <li>3. COMPOUND FENCING IS INDICATIVE ONLY AND CAN VARY TO<br/>SUIT LOCAL ENVIRONMENT AS REQUIRED.</li> <li>4. CONTROL CABINET SIZE TO BE CONFIRMED THROUGH<br/>DETAILED DESIGN. DIMENSIONS SHOWN HERE ARE<br/>INDICATIVE.</li> </ul>                                                                                                                                                                                           |  |  |  |
|------|-----------------------------------------------------------------------------------------------------------------------------------------------------------------------------------------------------------------------------------------------------------------------------------------------------------------------------------------------------------------------------------------------------------------------------------------------------------------------------------------------------------------------------------------------------------------------------------------------------------------------------------------------------------------------------------------------------------------------------------------------------------------|--|--|--|
|      |                                                                                                                                                                                                                                                                                                                                                                                                                                                                                                                                                                                                                                                                                                                                                                 |  |  |  |
|      |                                                                                                                                                                                                                                                                                                                                                                                                                                                                                                                                                                                                                                                                                                                                                                 |  |  |  |
|      | 0 1000 2000 3000 4000 5000 mm<br>SCALE 1 : 50<br>0 5 10 15 20 m<br>SCALE 1 : 200<br>CO1 24/04/19 DCO SUBMISSION KB SC ND PH                                                                                                                                                                                                                                                                                                                                                                                                                                                                                                                                                                                                                                     |  |  |  |
| 2.35 | Rev       Rev. Date       Purpose of revision       Drawn       Checkd       Rev'd       Apprv'd         JACOBSS         1180 Eskdale Road, Winnersh, Wokingham, RG41 5TU         Tel:+44(0)118 946 7000 · Fax:+44(0)118 946 7001         www.jacobs.com         Client       Esso Petroleum Company, Limited         Ermyn House,       Ermyn Way,       Leatherhead,         Surrey.       KT22 8UX       Project                                                                                                                                                                                                                                                                                                                                             |  |  |  |
|      | Southampton to London         Pipeline Project         Drawing title         CROSS COUNTRY VALVE         TYPICAL COMPOUND         PLAN & SECTIONS         REGULATION 5 (2) (0)                                                                                                                                                                                                                                                                                                                                                                                                                                                                                                                                                                                  |  |  |  |
|      | Drawing status       Fit for Stage Approval         Scale       VARIOUS       DO NOT SCALE         Jacobs No.       B2325300       Rev         Client no.       C01         Drawing number       B2325300-CIV-DRG-0003055         © Copyright 2019 Jacobs U.K. Limited. The concepts and information contained in this document are the property of Jacobs.         Use or copying of this document in whole or in part without the written permission of Jacobs constitutes an infringement of copyright. Limitation: This drawing has been prepared on behalf of, and for the exclusive use of Jacobs' Client, and is subject to, and issued in accordance with, the provisions of the contract between Jacobs and the Client. Jacobs accepts no liability or |  |  |  |