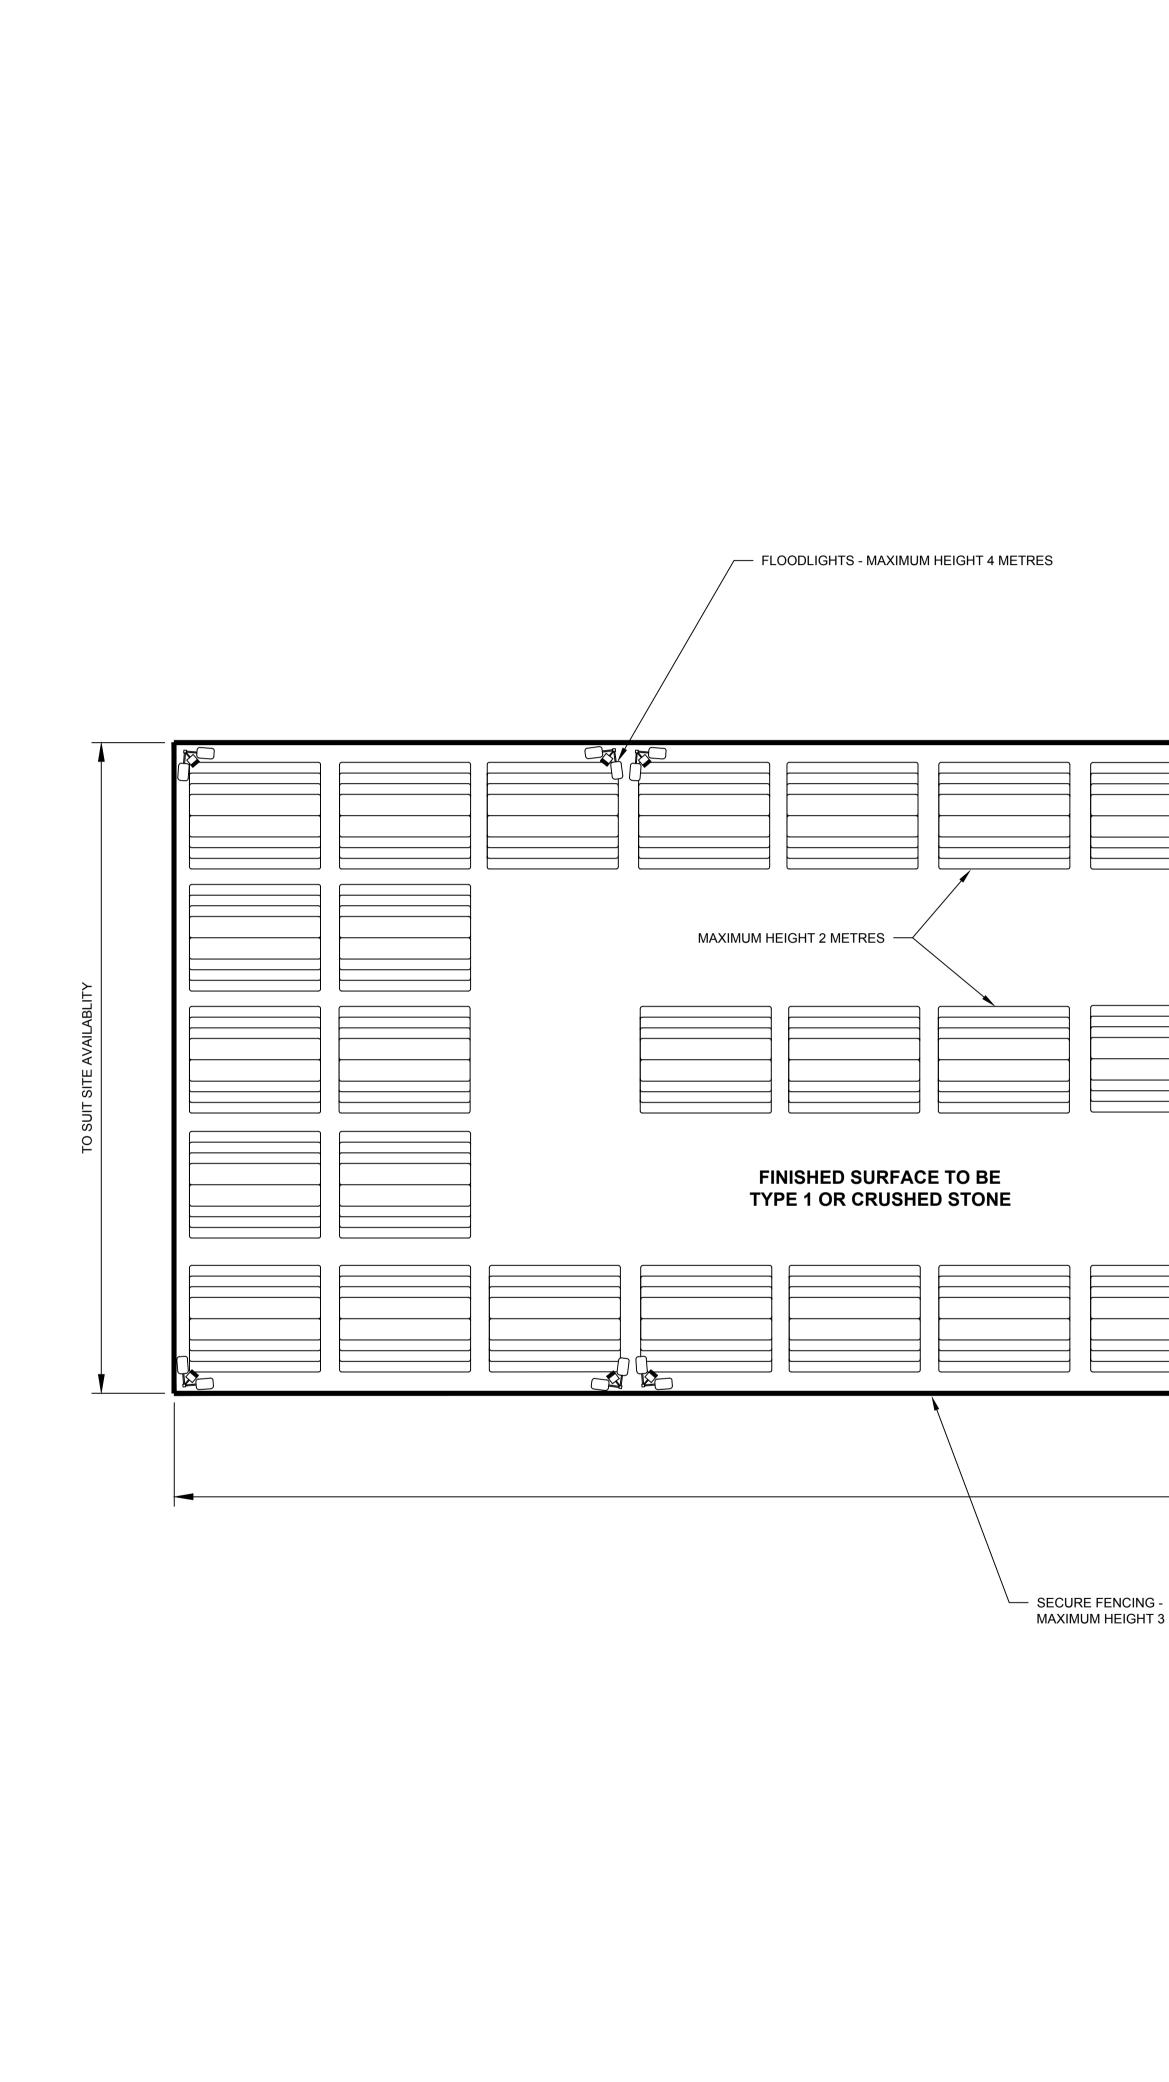

## Contents

B2325300-JAC-000-CIV-DRG-000328 - Four Marks Pressure Transducer Indicative Plan & Sections B2325300-JAC-000-CIV-DRG-005316 Typical Logistics Hub B2325300-JAC-000-CIV-DRG-005314 Typical Construction Compound 40m X 30m B2325300-JAC-000-CIV-DRG-000305 - Cross Country Valve Typical Compound Plan & Sections B2325300-JAC-000-CIV-DRG-000317 - Boorley Green Pigging Station Plan & Sections

\_\_\_\_

|                                  | NOTES                                                    |                                                                                                                                                                                         |                                                                                            |
|----------------------------------|----------------------------------------------------------|-----------------------------------------------------------------------------------------------------------------------------------------------------------------------------------------|--------------------------------------------------------------------------------------------|
|                                  |                                                          | NSIONS ARE IN METRES.                                                                                                                                                                   |                                                                                            |
|                                  |                                                          | HOWN IS INDICATIVE.                                                                                                                                                                     |                                                                                            |
|                                  |                                                          |                                                                                                                                                                                         |                                                                                            |
|                                  |                                                          |                                                                                                                                                                                         |                                                                                            |
|                                  |                                                          |                                                                                                                                                                                         |                                                                                            |
| LIGHTS - MAXIMUM HEIGHT 4 METRES | LEGEND                                                   |                                                                                                                                                                                         |                                                                                            |
|                                  |                                                          |                                                                                                                                                                                         |                                                                                            |
| <u>k</u>                         |                                                          | DEPICTS PIPE STORAGE ARE<br>(NOT TO SCALE).                                                                                                                                             | A                                                                                          |
|                                  |                                                          |                                                                                                                                                                                         |                                                                                            |
|                                  |                                                          |                                                                                                                                                                                         |                                                                                            |
|                                  |                                                          |                                                                                                                                                                                         |                                                                                            |
|                                  |                                                          |                                                                                                                                                                                         |                                                                                            |
|                                  |                                                          |                                                                                                                                                                                         |                                                                                            |
|                                  |                                                          |                                                                                                                                                                                         |                                                                                            |
|                                  |                                                          |                                                                                                                                                                                         |                                                                                            |
|                                  |                                                          |                                                                                                                                                                                         |                                                                                            |
|                                  |                                                          |                                                                                                                                                                                         |                                                                                            |
|                                  |                                                          |                                                                                                                                                                                         |                                                                                            |
|                                  |                                                          |                                                                                                                                                                                         |                                                                                            |
|                                  |                                                          |                                                                                                                                                                                         |                                                                                            |
|                                  |                                                          |                                                                                                                                                                                         |                                                                                            |
|                                  |                                                          |                                                                                                                                                                                         |                                                                                            |
|                                  |                                                          |                                                                                                                                                                                         |                                                                                            |
|                                  |                                                          |                                                                                                                                                                                         |                                                                                            |
|                                  |                                                          |                                                                                                                                                                                         |                                                                                            |
| 30                               |                                                          |                                                                                                                                                                                         |                                                                                            |
|                                  |                                                          |                                                                                                                                                                                         |                                                                                            |
|                                  |                                                          |                                                                                                                                                                                         |                                                                                            |
|                                  |                                                          |                                                                                                                                                                                         |                                                                                            |
|                                  |                                                          |                                                                                                                                                                                         |                                                                                            |
|                                  |                                                          |                                                                                                                                                                                         |                                                                                            |
|                                  |                                                          |                                                                                                                                                                                         |                                                                                            |
|                                  |                                                          |                                                                                                                                                                                         |                                                                                            |
|                                  |                                                          |                                                                                                                                                                                         |                                                                                            |
|                                  |                                                          |                                                                                                                                                                                         |                                                                                            |
|                                  |                                                          |                                                                                                                                                                                         |                                                                                            |
|                                  |                                                          |                                                                                                                                                                                         |                                                                                            |
|                                  |                                                          |                                                                                                                                                                                         |                                                                                            |
|                                  |                                                          |                                                                                                                                                                                         |                                                                                            |
|                                  |                                                          |                                                                                                                                                                                         |                                                                                            |
|                                  |                                                          |                                                                                                                                                                                         |                                                                                            |
|                                  |                                                          |                                                                                                                                                                                         |                                                                                            |
|                                  |                                                          |                                                                                                                                                                                         |                                                                                            |
|                                  |                                                          |                                                                                                                                                                                         |                                                                                            |
|                                  |                                                          |                                                                                                                                                                                         |                                                                                            |
|                                  |                                                          |                                                                                                                                                                                         |                                                                                            |
|                                  |                                                          |                                                                                                                                                                                         |                                                                                            |
|                                  | -                                                        |                                                                                                                                                                                         |                                                                                            |
| GHTS - MAXIMUM HEIGHT 4 METRES   |                                                          |                                                                                                                                                                                         |                                                                                            |
|                                  |                                                          |                                                                                                                                                                                         |                                                                                            |
|                                  | C01 03/05/19                                             | DCO SUBMISSION                                                                                                                                                                          | KB PW SC PH                                                                                |
|                                  | Rev Rev. Date                                            | Purpose of revision                                                                                                                                                                     | Drawn Checkd Rev'd Apprv'd                                                                 |
|                                  |                                                          | JACOBS                                                                                                                                                                                  | <b>~</b>                                                                                   |
|                                  |                                                          | 1180 Eskdale Road, Winnersh, Wokingham,                                                                                                                                                 | <b>R</b> G41 5TU                                                                           |
|                                  |                                                          | Tel:+44(0)118 946 7000 · Fax:+44(0)118 9<br>www.jacobs.com                                                                                                                              |                                                                                            |
|                                  | Client Esso Petrol<br>Ermyn Hou                          | eum Company, Limited                                                                                                                                                                    |                                                                                            |
|                                  | Ermyn Way<br>Leatherhea                                  | ,                                                                                                                                                                                       |                                                                                            |
|                                  | Surrey.<br>KT22 8UX                                      |                                                                                                                                                                                         |                                                                                            |
|                                  | Project                                                  |                                                                                                                                                                                         |                                                                                            |
|                                  | See                                                      | Southamp                                                                                                                                                                                | ton to London<br>ne Project                                                                |
|                                  | 23                                                       | Pipelir                                                                                                                                                                                 | ne Project                                                                                 |
|                                  | Drawing title                                            |                                                                                                                                                                                         |                                                                                            |
|                                  |                                                          | TYPICAL                                                                                                                                                                                 |                                                                                            |
|                                  | CON                                                      | STRUCTION CO                                                                                                                                                                            |                                                                                            |
|                                  |                                                          | 40M X 30M                                                                                                                                                                               |                                                                                            |
|                                  | _                                                        |                                                                                                                                                                                         |                                                                                            |
|                                  |                                                          | REGULATION 5 (                                                                                                                                                                          | ∠) (U)                                                                                     |
|                                  | Drawing status                                           | Fit for Stage Approv                                                                                                                                                                    | val                                                                                        |
|                                  | Scale                                                    | NTS                                                                                                                                                                                     | DO NOT SCALE                                                                               |
|                                  | Jacobs No.                                               | B2325300                                                                                                                                                                                | Rev C01                                                                                    |
|                                  | Client no.<br>Drawing number                             |                                                                                                                                                                                         |                                                                                            |
|                                  |                                                          | -JAC-000-CIV-DRG-00                                                                                                                                                                     | 5314                                                                                       |
| NOT TO SCALE                     | C Copyright 2019 Jacobs<br>Use or copying of this docu   | U.K. Limited. The concepts and information contained in<br>iment in whole or in part without the written permission of                                                                  | this document are the property of Jacobs.<br>Jacobs constitutes an infringement of         |
|                                  | copyright. Limitation: This to, and issued in accordance | s drawing has been prepared on behalf of, and for the exc<br>ce with, the provisions of the contract between Jacobs an<br>or, or in respect of, any use of, or reliance upon, this draw | clusive use of Jacobs' Client, and is subject d the Client. Jacobs accepts no liability or |
|                                  |                                                          |                                                                                                                                                                                         | به است رد . ر. ن                                                                           |