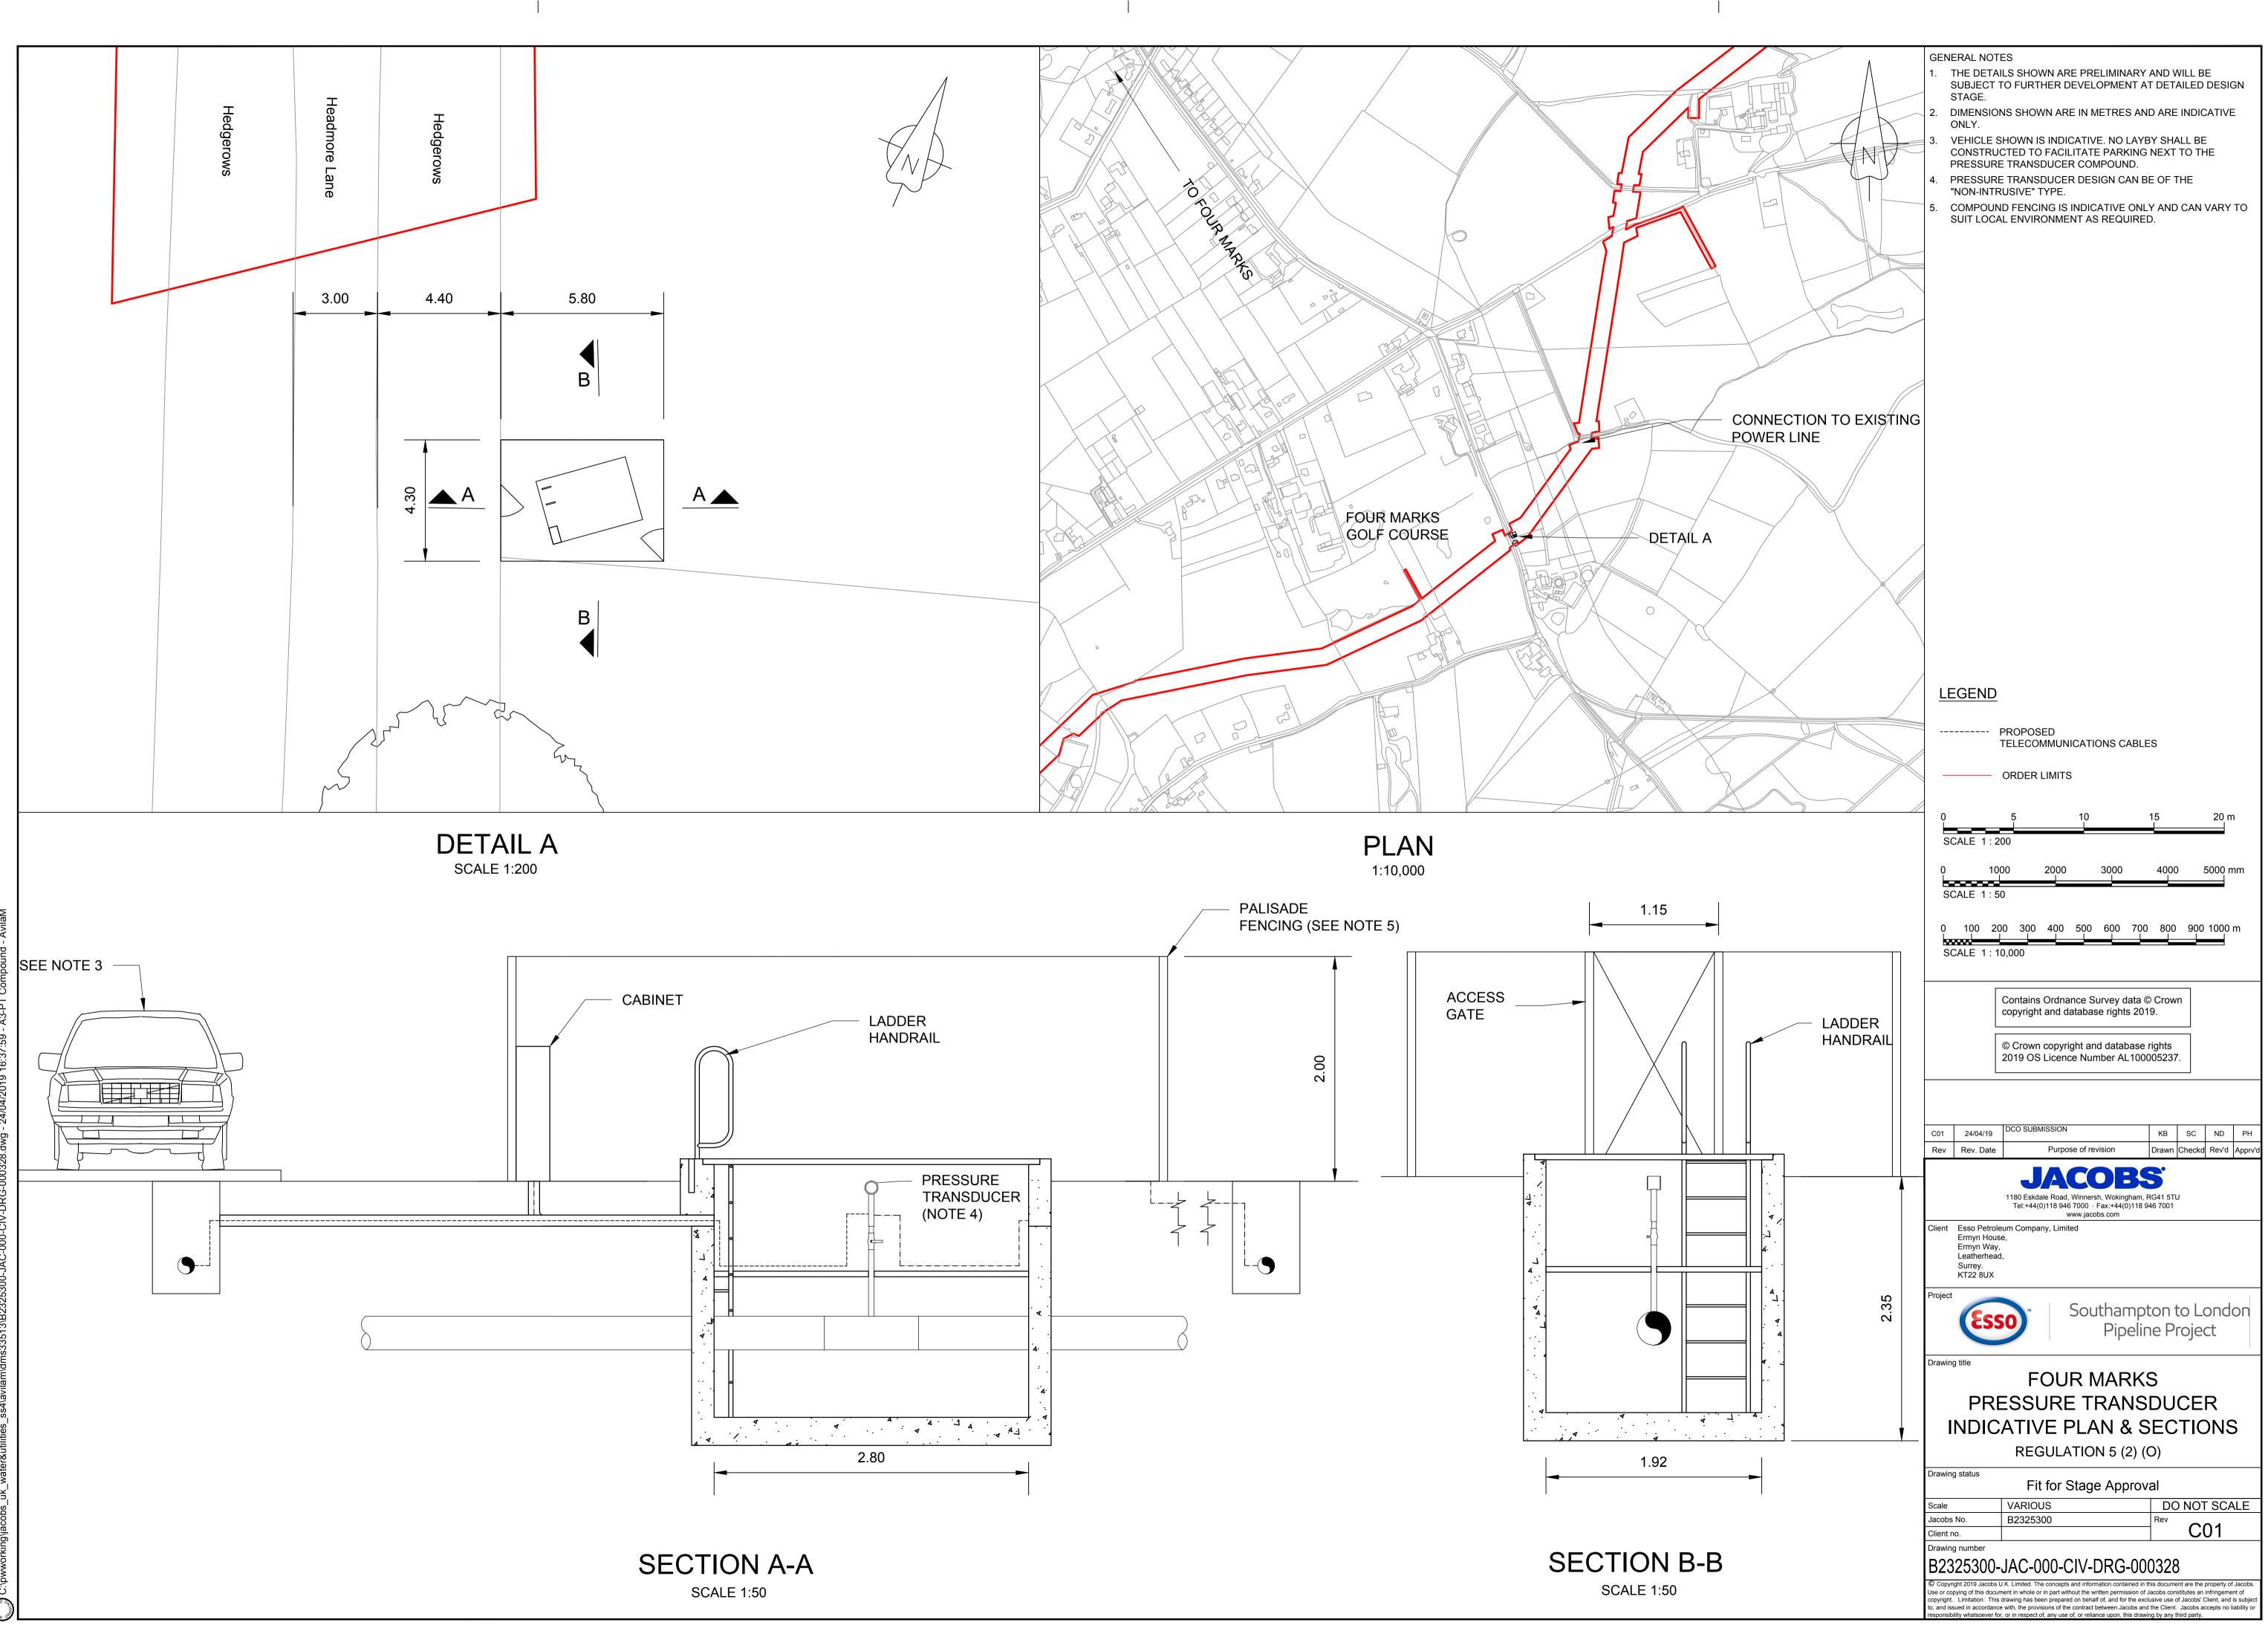

## Contents

B2325300-JAC-000-CIV-DRG-000328 - Four Marks Pressure Transducer Indicative Plan & Sections B2325300-JAC-000-CIV-DRG-005316 Typical Logistics Hub B2325300-JAC-000-CIV-DRG-005314 Typical Construction Compound 40m X 30m B2325300-JAC-000-CIV-DRG-000305 - Cross Country Valve Typical Compound Plan & Sections B2325300-JAC-000-CIV-DRG-000317 - Boorley Green Pigging Station Plan & Sections